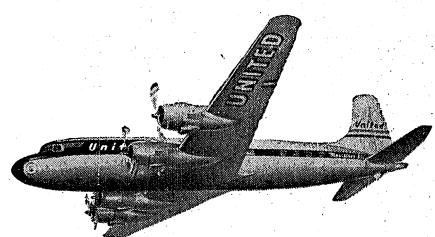

## only 10 hrs. 10 min. onestop to NEW YORK on United's DC-6 Mainliner 300

direct from Lockheed Air Terminal at Burbank!

UNITED OFFERS new speed, new convenience and new luxury for the northern suburbs of Los Angeles by providing the only 4-engine service east from Lockheed Air Terminal at Burbank! Leave at 8:15 a.m. on United's magnificent DC-6 Mainliner 300 flight, "the New York." and reach New York at 9:25 p.m.! United also offers 4-engine flights from Lockheed Air Terminal to San Francisco-Oakland, Portland, Seattle-Tacoma and Denver. In addition, 31 other flights east, north, and south on United Mainliners from Los Angeles Municipal Airport and Lockheed Air Terminal.

### THERE'S NOTHING FASTER, NOTHING FINER THAN UNITED'S DC-6 MAINLINER 300s!

300 Miles an Hour Cruising Speed on only 55% power, for greater on-time performance.

Stroll-about Spaciousness, deep, soft seats, and the utmost in luxurious appointments.

Cabin Pressurization for low-level comfort as you fly at smooth, high altitudes.

"Service in the Mainliner Manner," including the finest

Yet, DC-6 Mainliner 300 Fares Are Low - other Mainliner fares are even lower.